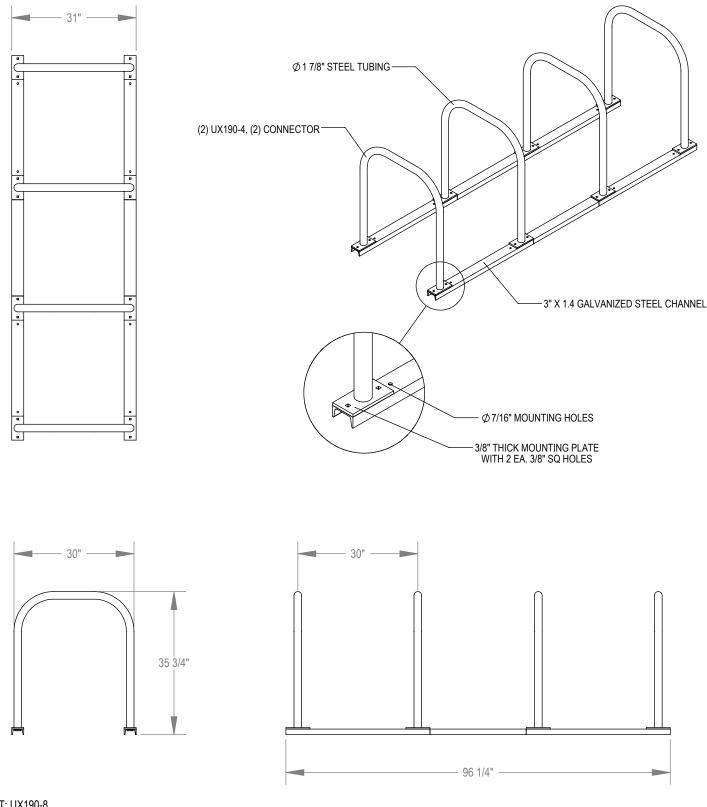

MADRAX DIVISION

MADRAX

GRABER MANUFACTURING, INC. 1080 UNIEK DRIVE WAUNAKEE, WI 53597 P(800) 448-7931, P(608) 849-1080, F(608) 849-1081 WWW.MADRAX.COM, E-MAIL: SALES@MADRAX.COM

PRODUCT: UX190-8 DESCRIPTION: UX190 'U' ON RAIL BIKE RACK 8 BIKE, 4 LOOP, SURFACE DATE: 10-23-17 ENG: SMC

NOTES:

- 1.
- INSTALL BIKE RACKS ACCORDING TO MANUFACTURER'S SPECIFICATIONS. CONSULTANT TO SELECT COLOR (FINISH), SEE MANUFACTURER'S SPECIFICATIONS. SEE SITE PLAN FOR LOCATION OR CONSULT OWNER. 2. 3.