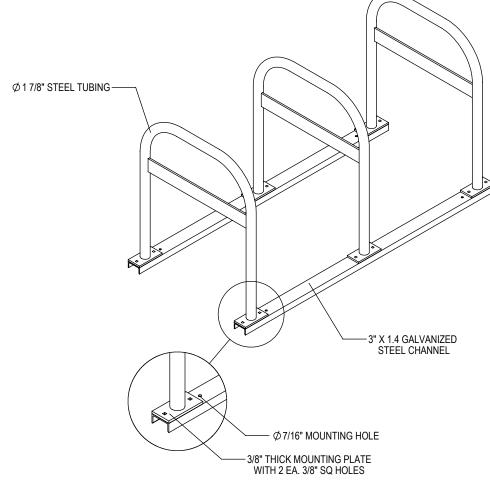

GRABER MANUFACTURING, INC. 1080 UNIEK DRIVE WAUNAKEE, WI 53597 P(800) 448-7931, P(608) 849-1080, F(608) 849-1081 WWW.MADRAX.COM, E-MAIL: SALES@MADRAX.COM

PRODUCT: UX190-LB-6 DESCRIPTION: UX190 'U' ON RAIL BIKE RACK WITH LEAN BAR 6 BIKE, 3 LOOP, SURFACE