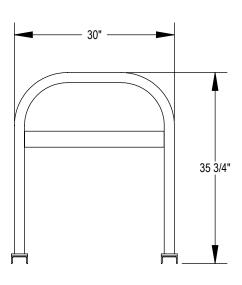

GRABER MANUFACTURING, INC. 1080 UNIEK DRIVE WAUNAKEE, WI 53597 P(800) 448-7931, P(608) 849-1080, F(608) 849-1081 WWW.MADRAX.COM, E-MAIL: SALES@MADRAX.COM

PRODUCT: UX190-LB-6 DESCRIPTION: UX190 'U' ON RAIL BIKE RACK WITH LEAN BAR 6 BIKE, 3 LOOP, SURFACE