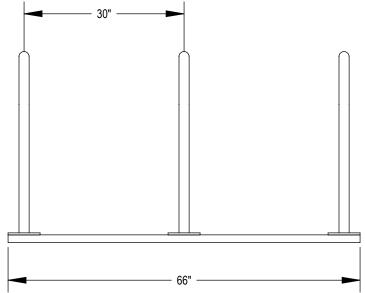

GRABER MANUFACTURING, INC. 1080 UNIEK DRIVE WAUNAKEE, WI 53597 P(800) 448-7931, P(608) 849-1080, F(608) 849-1081 WWW.MADRAX.COM, E-MAIL: SALES@MADRAX.COM

PRODUCT: UX190-LB-6 DESCRIPTION: UX190 'U' ON RAIL BIKE RACK WITH LEAN BAR 6 BIKE, 3 LOOP, SURFACE