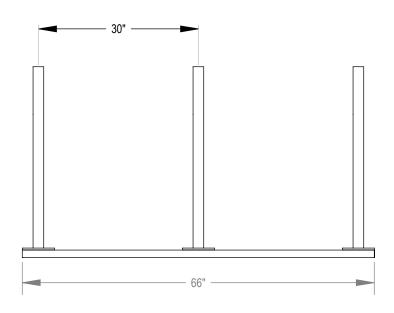

GRABER MANUFACTURING, INC. 1080 UNIEK DRIVE WAUNAKEE, WI 53597 P(800) 448-7931, P(608) 849-1080, F(608) 849-1081 WWW.MADRAX.COM, E-MAIL: SALES@MADRAX.COM

PRODUCT: UX200-6

DESCRIPTION: UX200 'U' ON RAIL BIKE RACK 6 BIKE, 3 LOOP, SURFACE

## NOTES:

- INSTALL BIKE RACKS ACCORDING TO MANUFACTURER'S SPECIFICATIONS.
  CONSULTANT TO SELECT COLOR(FINISH), SEE MANUFACTURER'S SPECIFICATIONS.
  SEE SITE PLAN FOR LOCATION OR CONSULT OWNER.