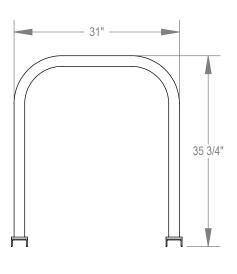

GRABER MANUFACTURING, INC. 1080 UNIEK DRIVE WAUNAKEE, WI 53597 P(800) 448-7931, P(608) 849-1080, F(608) 849-1081 WWW.MADRAX.COM, E-MAIL: SALES@MADRAX.COM

PRODUCT: UX200-6

DESCRIPTION: UX200 'U' ON RAIL BIKE RACK 6 BIKE, 3 LOOP, SURFACE

## NOTES:

- INSTALL BIKE RACKS ACCORDING TO MANUFACTURER'S SPECIFICATIONS.
  CONSULTANT TO SELECT COLOR(FINISH), SEE MANUFACTURER'S SPECIFICATIONS.
  SEE SITE PLAN FOR LOCATION OR CONSULT OWNER.