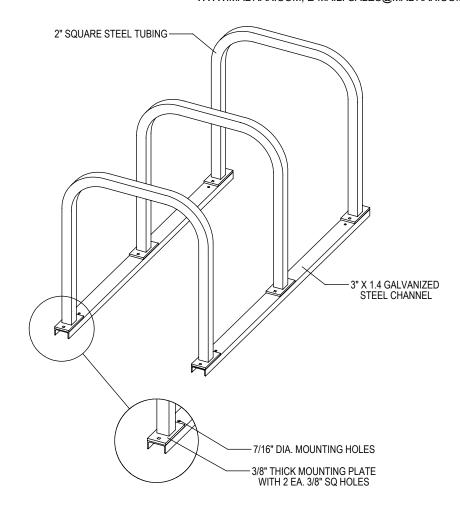

GRABER MANUFACTURING, INC. 1080 UNIEK DRIVE WAUNAKEE, WI 53597 P(800) 448-7931, P(608) 849-1080, F(608) 849-1081 WWW.MADRAX.COM, E-MAIL: SALES@MADRAX.COM

PRODUCT: UX200-6

DESCRIPTION: UX200 'U' ON RAIL BIKE RACK 6 BIKE, 3 LOOP, SURFACE

## NOTES:

- INSTALL BIKE RACKS ACCORDING TO MANUFACTURER'S SPECIFICATIONS.
  CONSULTANT TO SELECT COLOR(FINISH), SEE MANUFACTURER'S SPECIFICATIONS.
  SEE SITE PLAN FOR LOCATION OR CONSULT OWNER.