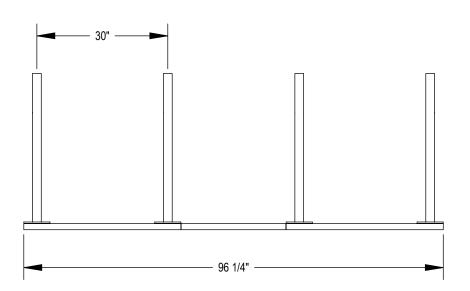

GRABER MANUFACTURING, INC. 1080 UNIEK DRIVE WAUNAKEE, WI 53597 P(800) 448-7931, P(608) 849-1080, F(608) 849-1081 WWW.MADRAX.COM, E-MAIL: SALES@MADRAX.COM

PRODUCT: UX200-8

DESCRIPTION: UX200 'U' ON RAIL BIKE RACK 8 BIKE, 4 LOOP, SURFACE