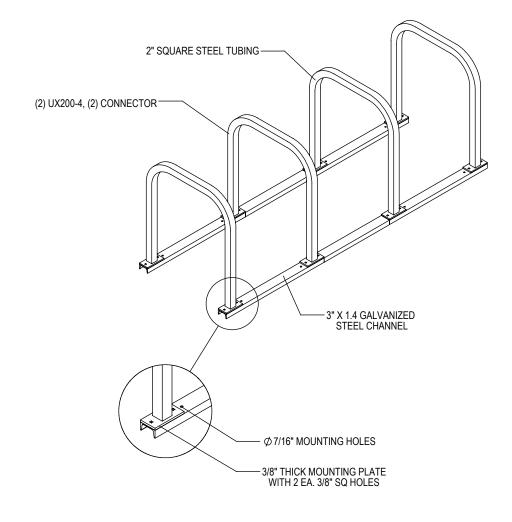

GRABER MANUFACTURING, INC. 1080 UNIEK DRIVE WAUNAKEE, WI 53597 P(800) 448-7931, P(608) 849-1080, F(608) 849-1081 WWW.MADRAX.COM, E-MAIL: SALES@MADRAX.COM

PRODUCT: UX200-8

DESCRIPTION: UX200 'U' ON RAIL BIKE RACK 8 BIKE, 4 LOOP, SURFACE