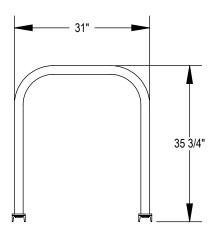

GRABER MANUFACTURING, INC. 1080 UNIEK DRIVE WAUNAKEE, WI 53597 P(800) 448-7931, P(608) 849-1080, F(608) 849-1081 WWW.MADRAX.COM, E-MAIL: SALES@MADRAX.COM

PRODUCT: UX200-8

DESCRIPTION: UX200 'U' ON RAIL BIKE RACK 8 BIKE, 4 LOOP, SURFACE