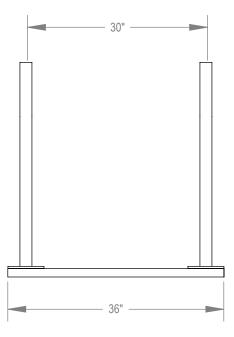

MADRAX DIVISION

GRABER MANUFACTURING, INC. 1080 UNIEK DRIVE WAUNAKEE, WI 53597 P(800) 448-7931, P(608) 849-1080, F(608) 849-1081 WWW.MADRAX.COM, E-MAIL: SALES@MADRAX.COM

PRODUCT: UX200-LB-4 DESCRIPTION: UX200 'U' ON RAIL BIKE RACK WITH LEAN BAR 4 BIKE, 2 LOOP, SURFACE DATE: 8-28-14