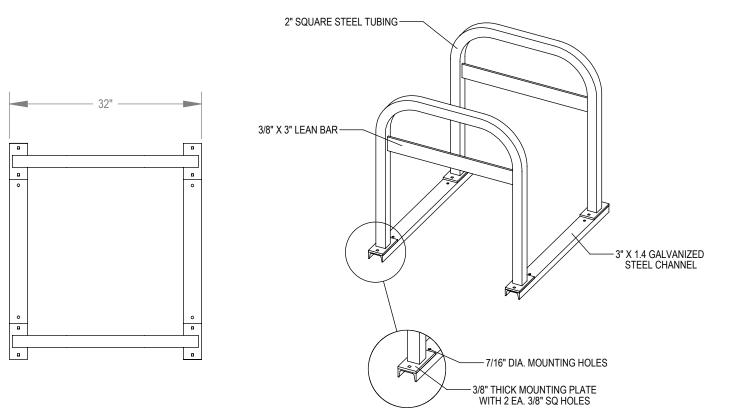

MADRAX DIVISION

GRABER MANUFACTURING, INC. 1080 UNIEK DRIVE WAUNAKEE, WI 53597 P(800) 448-7931, P(608) 849-1080, F(608) 849-1081 WWW.MADRAX.COM, E-MAIL: SALES@MADRAX.COM

PRODUCT: UX200-LB-4 DESCRIPTION: UX200 'U' ON RAIL BIKE RACK WITH LEAN BAR 4 BIKE, 2 LOOP, SURFACE DATE: 8-28-14

NOTES:

- INSTALL BIKE RACKS ACCORDING TO MANUFACTURER'S SPECIFICATIONS. CONSULTANT TO SELECT COLOR(FINISH), SEE MANUFACTURER'S SPECIFICATIONS. SEE SITE PLAN FOR LOCATION OR CONSULT OWNER. 1. 2. 3.