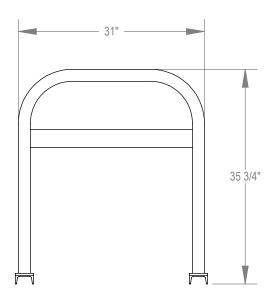

MADRAX DIVISION

GRABER MANUFACTURING, INC. 1080 UNIEK DRIVE WAUNAKEE, WI 53597 P(800) 448-7931, P(608) 849-1080, F(608) 849-1081 WWW.MADRAX.COM, E-MAIL: SALES@MADRAX.COM

PRODUCT: UX200-LB-4 DESCRIPTION: UX200 'U' ON RAIL BIKE RACK WITH LEAN BAR 4 BIKE, 2 LOOP, SURFACE DATE: 8-28-14