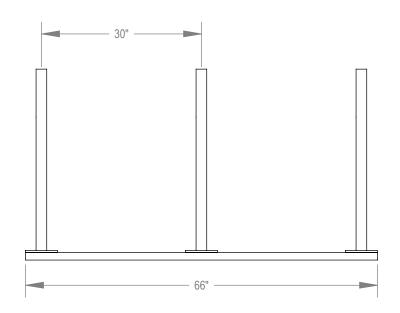

GRABER MANUFACTURING, INC. 1080 UNIEK DRIVE WAUNAKEE, WI 53597 P(800) 448-7931, P(608) 849-1080, F(608) 849-1081 WWW.MADRAX.COM, E-MAIL: SALES@MADRAX.COM

PRODUCT: UX200-LB-6 DESCRIPTION: UX200 'U' ON RAIL BIKE RACK WITH LEAN BAR 6 BIKE, 3 LOOP, SURFACE