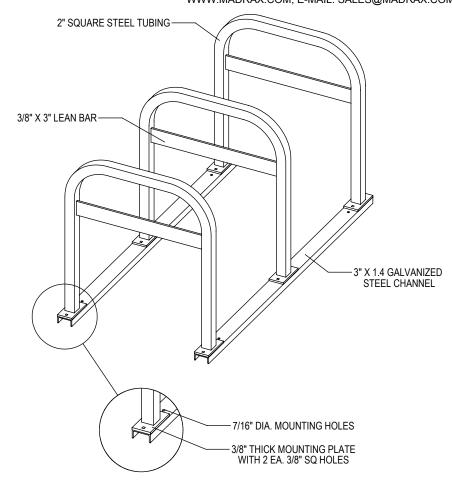

GRABER MANUFACTURING, INC. 1080 UNIEK DRIVE WAUNAKEE, WI 53597 P(800) 448-7931, P(608) 849-1080, F(608) 849-1081 WWW.MADRAX.COM, E-MAIL: SALES@MADRAX.COM

PRODUCT: UX200-LB-6 DESCRIPTION: UX200 'U' ON RAIL BIKE RACK WITH LEAN BAR 6 BIKE, 3 LOOP, SURFACE