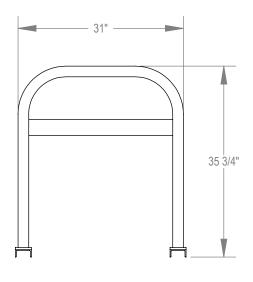

GRABER MANUFACTURING, INC. 1080 UNIEK DRIVE WAUNAKEE, WI 53597 P(800) 448-7931, P(608) 849-1080, F(608) 849-1081 WWW.MADRAX.COM, E-MAIL: SALES@MADRAX.COM

PRODUCT: UX200-LB-6 DESCRIPTION: UX200 'U' ON RAIL BIKE RACK WITH LEAN BAR 6 BIKE, 3 LOOP, SURFACE