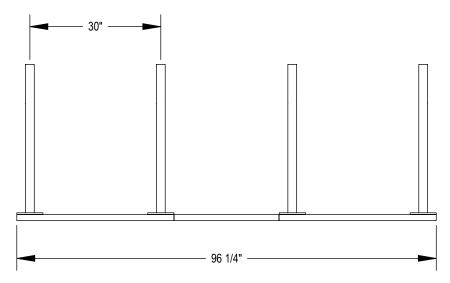

GRABER MANUFACTURING, INC. 1080 UNIEK DRIVE WAUNAKEE, WI 53597 P(800) 448-7931, P(608) 849-1080, F(608) 849-1081 WWW.MADRAX.COM, E-MAIL: SALES@MADRAX.COM

PRODUCT: UX200-LB-8

DESCRIPTION: UX200 'U' ON RAIL BIKE RACK WITH LEAN BAR 8 BIKE, 4 LOOP, SURFACE

## NOTES:

- INSTALL BIKE RACKS ACCORDING TO MANUFACTURER'S SPECIFICATIONS.

  CONSULTANT TO SELECT COLOR (FINISH), SEE MANUFACTURER'S SPECIFICATIONS.
  SEE SITE PLAN FOR LOCATION OR CONSULT OWNER.