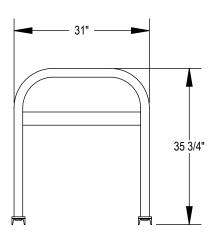

GRABER MANUFACTURING, INC. 1080 UNIEK DRIVE WAUNAKEE, WI 53597 P(800) 448-7931, P(608) 849-1080, F(608) 849-1081 WWW.MADRAX.COM, E-MAIL: SALES@MADRAX.COM

PRODUCT: UX200-LB-8

DESCRIPTION: UX200 'U' ON RAIL BIKE RACK WITH LEAN BAR 8 BIKE, 4 LOOP, SURFACE

## NOTES:

- INSTALL BIKE RACKS ACCORDING TO MANUFACTURER'S SPECIFICATIONS.

  CONSULTANT TO SELECT COLOR (FINISH), SEE MANUFACTURER'S SPECIFICATIONS.
  SEE SITE PLAN FOR LOCATION OR CONSULT OWNER.