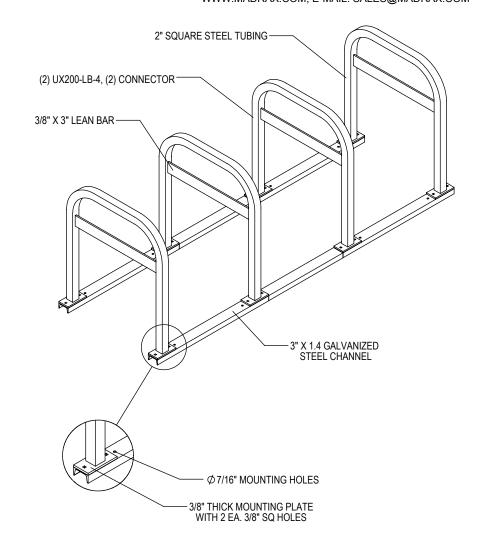

GRABER MANUFACTURING, INC. 1080 UNIEK DRIVE WAUNAKEE, WI 53597 P(800) 448-7931, P(608) 849-1080, F(608) 849-1081 WWW.MADRAX.COM, E-MAIL: SALES@MADRAX.COM

PRODUCT: UX200-LB-8

DESCRIPTION: UX200 'U' ON RAIL BIKE RACK WITH LEAN BAR 8 BIKE, 4 LOOP, SURFACE

## NOTES:

- INSTALL BIKE RACKS ACCORDING TO MANUFACTURER'S SPECIFICATIONS.

  CONSULTANT TO SELECT COLOR (FINISH), SEE MANUFACTURER'S SPECIFICATIONS.
  SEE SITE PLAN FOR LOCATION OR CONSULT OWNER.