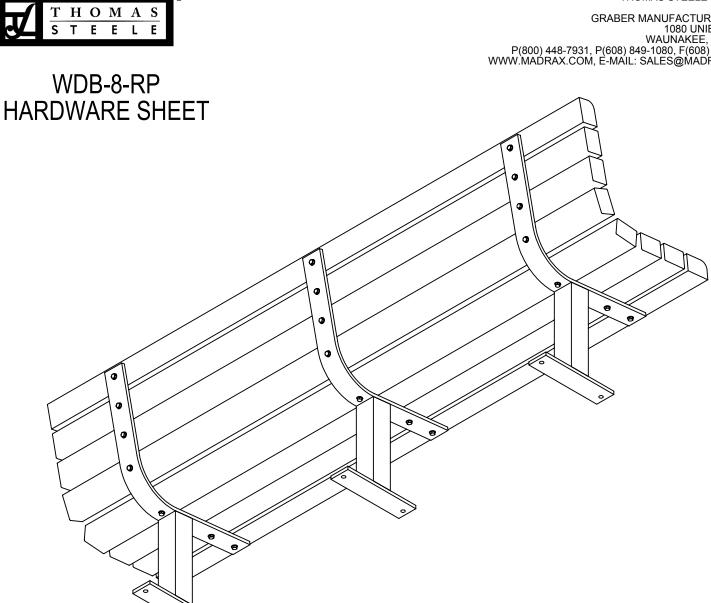

GRABER MANUFACTURING, INC. 1080 UNIEK DRIVE WAUNAKEE, WI 53597 P(800) 448-7931, P(608) 849-1080, F(608) 849-1081 WWW.MADRAX.COM, E-MAIL: SALES@MADRAX.COM

| ITEM NO. | PART NUMBER           | QTY. |
|----------|-----------------------|------|
| 1        | WDB End Frame         | 3    |
| 2        | WDB-94 4x3 Bullnose   | 2    |
| 3        | WDB-94 4x3 Square     | 6    |
| 4        | 3/8" x 2" SS Lag Bolt | 24   |
| 5        | 3/8" Flat Washer      | 24   |