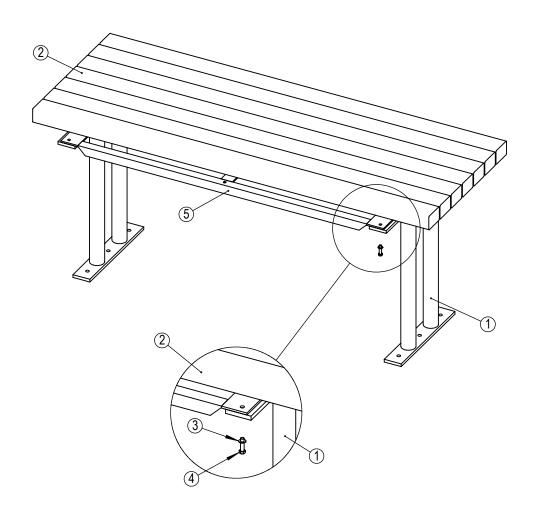

## NOTES:

ASSEMBLE 3 X 4 PROFILES TO TABLE TOP FRAME AND/OR TABLE TIES AND TABLE LEGS WITH WASHERS AND LAG BOLTS.

| ITEM# | QTY<br>2 | DESCRIPTION<br>TABLE LEGS               |
|-------|----------|-----------------------------------------|
| 2     | 8        | 3 X 4 PROFILES                          |
| 3     | 24       | 3/8" SS WASHER                          |
| 4     | 24       | 3/8" SS LAG SCREW (2" FOR RECYCLED      |
|       |          | PLASTIC, 1 1/2" FOR WOOD)               |
| 5     | 1        | TABLE TOP FRAME (RECYCLED PLASTIC ONLY) |
| 6     | -        | TABLE TIE (2 FOR RÈCYCLED PLASTIC,      |
|       |          | 3 FOR WOOD)                             |

## RECYCLED PLASTIC OPTION SHOWN

CONFIDENTIAL DRAWING AND INFORMATION IS NOT TO BE COPIED OR DISCLOSED TO OTHERS WITHOUT THE CONSENT OF GRABER MANUFACTURING, INC. SPECIFICATIONS ARE SUBJECT TO CHANGE WITHOUT NOTICE.