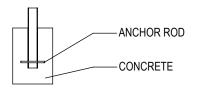

## CHECK DESIRED MOUNT

□ IN GROUND MOUNT (IG)

PRODUCT: WP36-5-IG(SF) DESCRIPTION: WINDER-PLUS BIKE RACK 5 BIKE, SURFACE OR IN GROUND MOUNT

DATE: 10-22-18 ENG: SMC

CONFIDENTIAL DRAWING AND INFORMATION IS NOT TO BE COPIED OR DISCLOSED TO OTHERS WITHOUT THE CONSENT OF GRABER MANUFACTURING, INC. SPECIFICATIONS ARE SUBJECT TO CHANGE WITHOUT NOTICE.