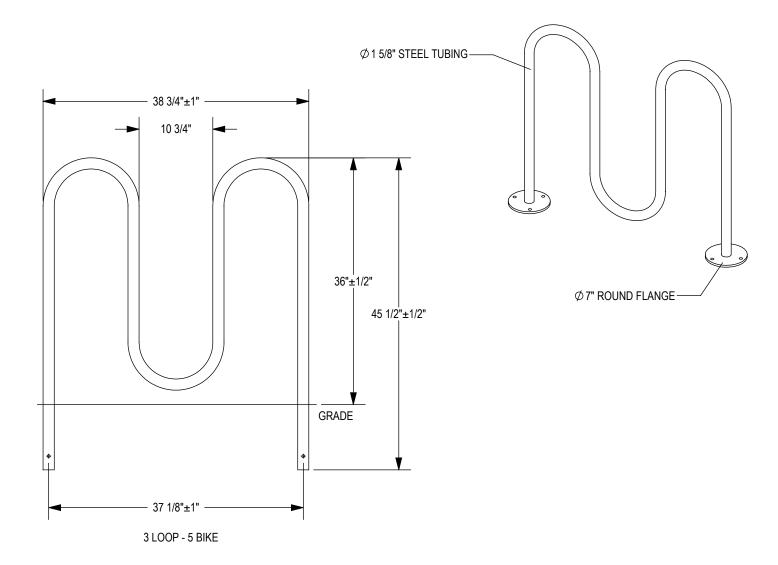

## CHECK DESIRED MOUNT

□ IN GROUND MOUNT (IG)

PRODUCT: WP36-5-IG(SF) DESCRIPTION: WINDER-PLUS BIKE RACK 5 BIKE, SURFACE OR IN GROUND MOUNT

DATE: 10-22-18 ENG: SMC

CONFIDENTIAL DRAWING AND INFORMATION IS NOT TO BE COPIED OR DISCLOSED TO OTHERS WITHOUT THE CONSENT OF GRABER MANUFACTURING, INC. SPECIFICATIONS ARE SUBJECT TO CHANGE WITHOUT NOTICE.