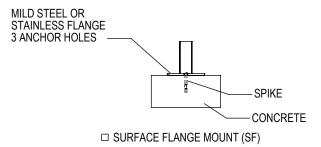

## CHECK DESIRED MOUNT

□ IN GROUND MOUNT (IG)

PRODUCT: WP36-5-IG(SF) DESCRIPTION: WINDER-PLUS BIKE RACK 5 BIKE, SURFACE OR IN GROUND MOUNT

DATE: 10-22-18 ENG: SMC

CONFIDENTIAL DRAWING AND INFORMATION IS NOT TO BE COPIED OR DISCLOSED TO OTHERS WITHOUT THE CONSENT OF GRABER MANUFACTURING, INC. SPECIFICATIONS ARE SUBJECT TO CHANGE WITHOUT NOTICE.